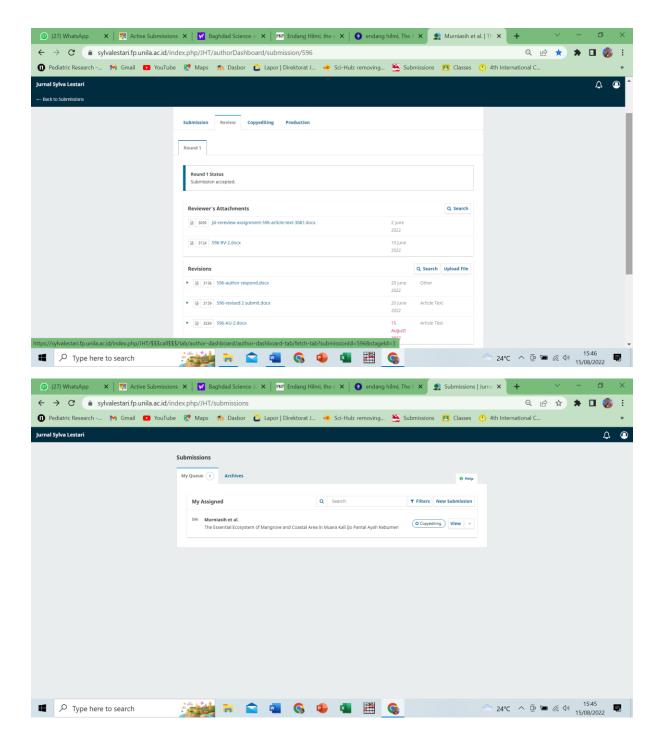

Manuscript URL: <a href="https://sylvalestari.fp.unila.ac.id/index.php/JHT/authorDashboard/submission/596">https://sylvalestari.fp.unila.ac.id/index.php/JHT/authorDashboard/submission/596</a> Username: endanghilmi27

## [JSL-596] Reviewers' Comments

Inbox

sylva lestari <sylva.lestari@fp.unila.ac.id>

Sat, 18 Jun, 18:59

to me, sri.murniasih, hendarto\_e

Dear Authors,

Your manuscript has been reviewed by experts in the field and we request that you make revisions before it is processed further. Please revise the manuscript according to the reviewers' comments within **14 days** and send the revised file by replying this email.

## [JSL-596] Reviewers' Comments

 $sylva\ lestari @ fp.unila.ac.id >$ 

Sat, 18 Jun, 18:59 (11 hours ago)

to me, sri.murniasih, hendarto\_e

Dear Authors,

Your manuscript has been reviewed by experts in the field and we request that you make revisions before it is processed further. Please revise the manuscript according to the reviewers' comments within **14 days** and send the revised file by replying this email.

#### [JSL-596] Reviewers' Comments

Inbox

sylva lestari <sylva.lestari@fp.unila.ac.id>

Sat, 18 Jun, 18:59

to me, sri.murniasih, hendarto\_e

Dear Authors,

Your manuscript has been reviewed by experts in the field and we request that you make revisions before it is processed further. Please revise the manuscript according to the reviewers' comments within **14 days** and send the revised file by replying this email.