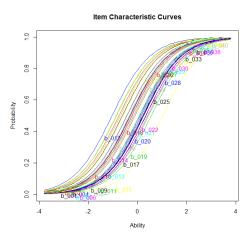

# Web Jurnal: Vol. 58 No. 2 (2021): Volume 58 No. 2 (2021) | Psychology and Education Journal

Link Jurnal: <u>View of The Indonesian Grammar Test: What Foreigners Need to Know</u> (psychologyandeducation.net)