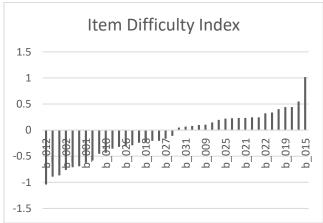

# Web Jurnal: Vol. 58 No. 2 (2021): Volume 58 No. 2 (2021) | Psychology and Education Journal

Link Jurnal: <u>View of The Indonesian Grammar Test: What Foreigners Need to Know</u> (psychologyandeducation.net)